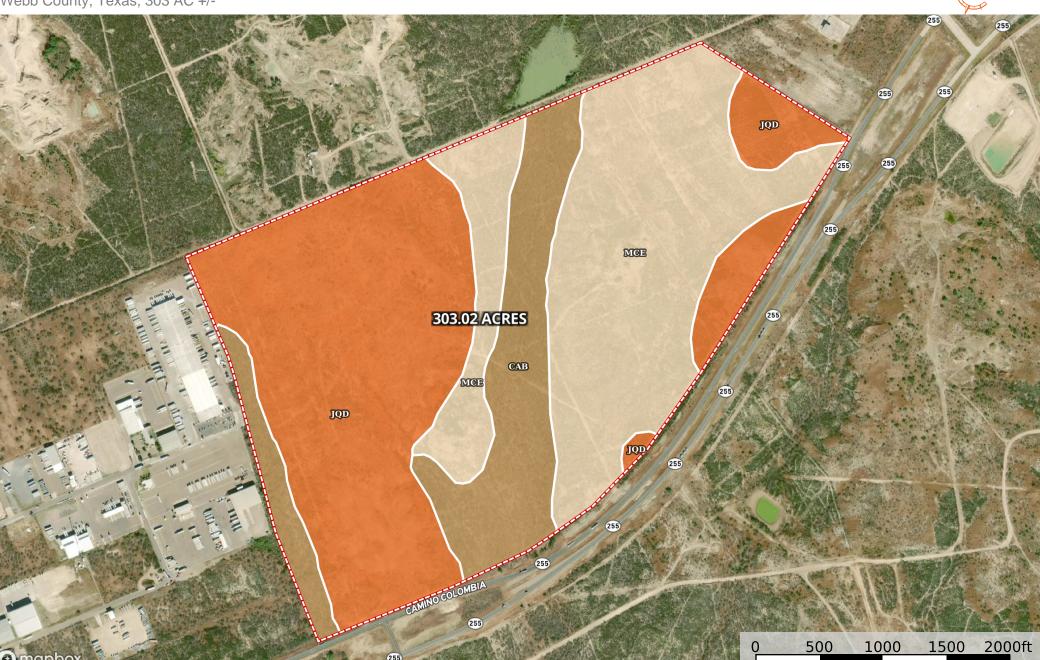

## Needmore Ranch-TR 7-Subject Tract-303 ACS

Webb County, Texas, 303 AC +/-

mapbox

Jay Puig P: 956-237-8075 COMPASS

## | Boundary 303.76 ac

| SOIL CODE | SOIL DESCRIPTION                          | ACRES         | %     | CPI | NCCPI | CAP  |
|-----------|-------------------------------------------|---------------|-------|-----|-------|------|
| JQD       | Jimenez-Quemado complex, undulating       | 133.0<br>3    | 43.79 | 0   | 13    | 7s   |
| MCE       | Maverick-Catarina complex, gently rolling | 116.0<br>5    | 38.2  | 0   | 20    | 6e   |
| СаВ       | Catarina clay, 0 to 2 percent slopes      | 54.68         | 18.0  | 0   | 22    | 6s   |
| TOTALS    |                                           | 303.7<br>6(*) | 100%  | ,   | 17.29 | 6.44 |