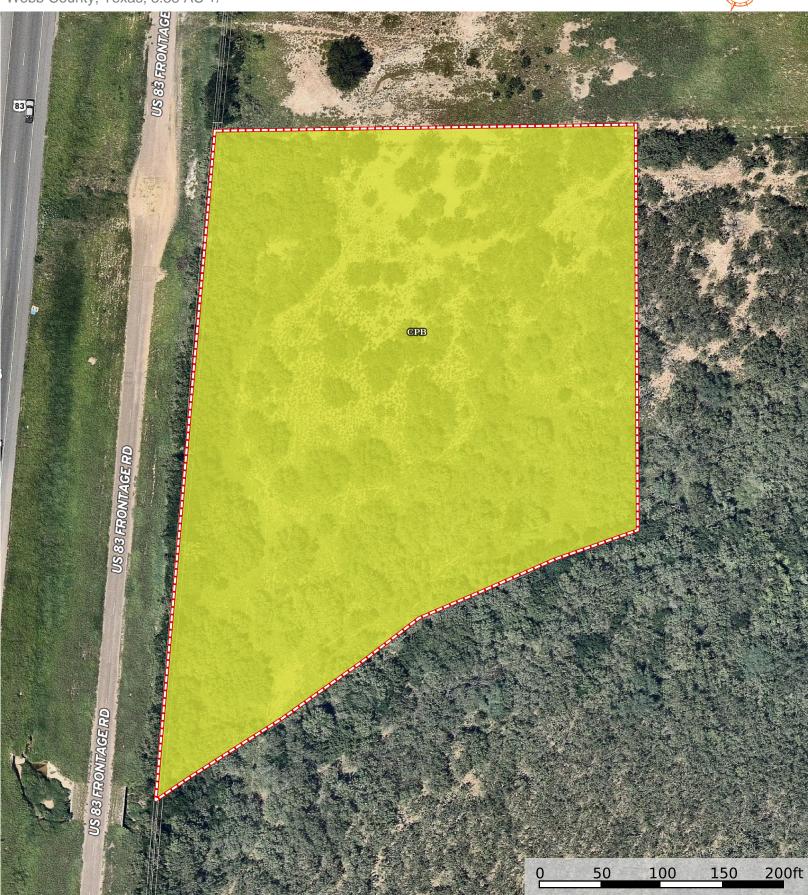

## Las Aldeas-3.38 Acre Commercial-Property Info

Webb County, Texas, 3.38 AC +/-

Fire Station

Boundary

COMPASS

## Boundary 3.58 ac

| SOIL CODE | SOIL DESCRIPTION                              | ACRES  | %     | СРІ | NCCPI | CAP |
|-----------|-----------------------------------------------|--------|-------|-----|-------|-----|
| СрВ       | Copita fine sandy loam, 0 to 3 percent slopes | 3.58   | 100.0 | 0   | 25    | 4e  |
| TOTALS    |                                               | 3.58(* | 100%  | -   | 25.0  | 4.0 |