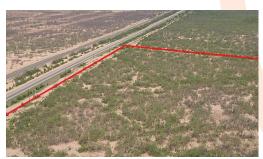

# Mines Road Industrial

This property is conveniently situated in the fast-growing Mines Road Industrial Corridor. This property is the perfect opportunity to purchase at pre-development pricing and to develop as needed. The property is well suited for future development due to its proximity to Pinto Valle Industrial Park and the Columbia Solidarity Bridge. Due to the limited land options in the area, this property makes for a great investment.

**Location:** 2.2 Miles South of HWY 255 on Mines Road, 8.5 Miles North of F.M. 3338 on Mines Road, Adjacent to Pinto Valle Industrial Park, Laredo Texas.

Size: 15

150.270 acres +/- in Webb County

Price:

Improvements: There are currently no improvements on the property. The property has .65 miles of frontage on Mines Road. There is an electrical service line on the Southwest boundary of the property. City utilities are in Pinto Valle Industrial Park which is in proximity of the subject property.