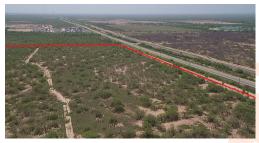

# Mines Road Industrial

This property is conveniently situated in the fast-growing Mines Road Industrial Corridor. This property is the perfect opportunity to purchase at pre-development pricing and to develop as needed. The property is well suited for future development due to its proximity to Pinto Valle Industrial Park and the Columbia Solidarity Bridge. Due to the limited land options in the area, this property makes for a great investment.

**Location:** 2.2 Miles South of HWY 255 on Mines Road, 8.5 Miles North of F.M. 3338 on Mines Road, Adjacent to Pinto Valle Industrial Park, Laredo Texas.

Size: 15

150.270 acres +/- in Webb County

Price:

Improvements: There are currently no improvements on the property. The property has .65 miles of frontage on Mines Road. There is an electrical service line on the Southwest boundary of the property. City utilities are in Pinto Valle Industrial Park which is in proximity of the subject property.