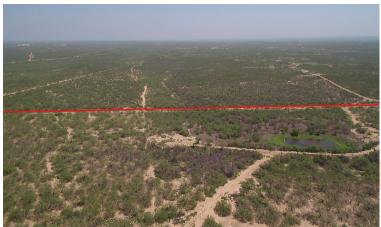

# Mines Road Industrial

This property is conveniently situated in the fast-growing Mines Road Industrial Corridor. This property is the perfect opportunity to purchase at pre-development pricing and to develop as needed. The property is well suited for future development due to its proximity to Pinto Valle Industrial Park and the Columbia Solidarity Bridge. Due to the limited land options in the area, this property makes for a great investment.

**Location:** 2.2 Miles South of HWY 255 on Mines Road, 8.5 Miles North of F.M. 3338 on Mines Road, Adjacent to Pinto Valle Industrial Park, Laredo Texas.

Size: 15

150.270 acres +/- in Webb County

Price:

Improvements: There are currently no improvements on the property. The property has .65 miles of frontage on Mines Road. There is an electrical service line on the Southwest boundary of the property. City utilities are in Pinto Valle Industrial Park which is in proximity of the subject property.