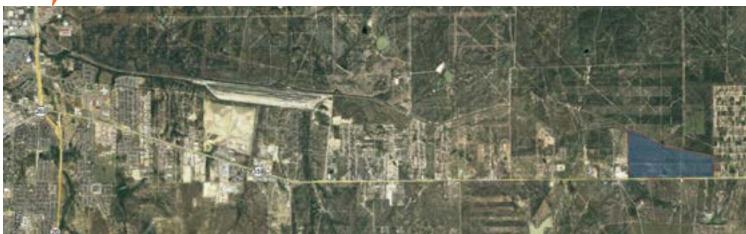

# Vinateria Ranch

This property is being offered exclusively by Compass Real Estate Investments. This property can be enjoyed as a combination of grazing, recreational, homestead, and/or for industrial/commercial use. The property is currently low fenced on 4 sides. The property also has the potential for industrial or commercial use with over 1 mile of frontage on HWY 359 and over 1 mile of KCS rail frontage. The property is located right outside of the city limits of Laredo, making it ideal for industrial use or for the development of an industrial park dedicated to rail service. The greatest feature about this property is its close proximity to Laredo, with it being only 8 minutes from Loop 20. This property is in the growth path of Laredo with the new Detention Facility and new Outdoor Market right down the road. Asking price \$20,000.00 per acre

- Various small animals, deer, and hogs There are no structures to speak of on the property
- The property has one earthen tank located at the front of the property.
- There is City of Laredo water service available along HWY 359 as well as 3 phase electrical service along HWY 359
- Property can be sold in single or multiple tracts.
- 8 Miles East of Loop 20, on HWY 359
- There is City of Laredo water service available along HWY 359 as
- well as 3 phase electrical service along HWY 359
- Property and tracts are currently un-platted