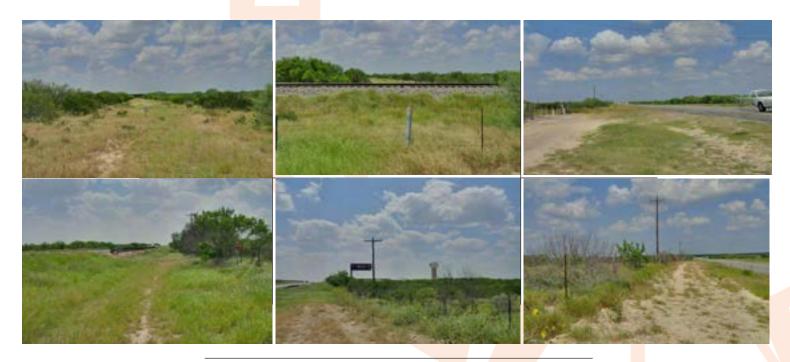

# Vinateria Ranch

This property is being offered exclusively by Compass Real Estate Investments. This property can be enjoyed as a combination of grazing, recreational, homestead, and/or for industrial/commercial use. The property is currently low fenced on 4 sides. The property also has the potential for industrial or commercial use with over 1 mile of frontage on HWY 359 and over 1 mile of KCS rail frontage. The property is located right outside of the city limits of Laredo, making it ideal for industrial use or for the development of an industrial park dedicated to rail service. The greatest feature about this property is its close proximity to Laredo, with it being only 8 minutes from Loop 20. This property is in the growth path of Laredo with the new Detention Facility and new Outdoor Market right down the road. Asking price \$20,000.00 per acre

- Various small animals, deer, and hogs There are no structures to speak of on the property
- The property has one earthen tank located at the front of the property.
- There is City of Laredo water service available along HWY 359 as well as 3 phase electrical service along HWY 359
- Property can be sold in single or multiple tracts.
- 8 Miles East of Loop 20, on HWY 359
- There is City of Laredo water service available along HWY 359 as
- well as 3 phase electrical service along HWY 359
- Property and tracts are currently un-platted